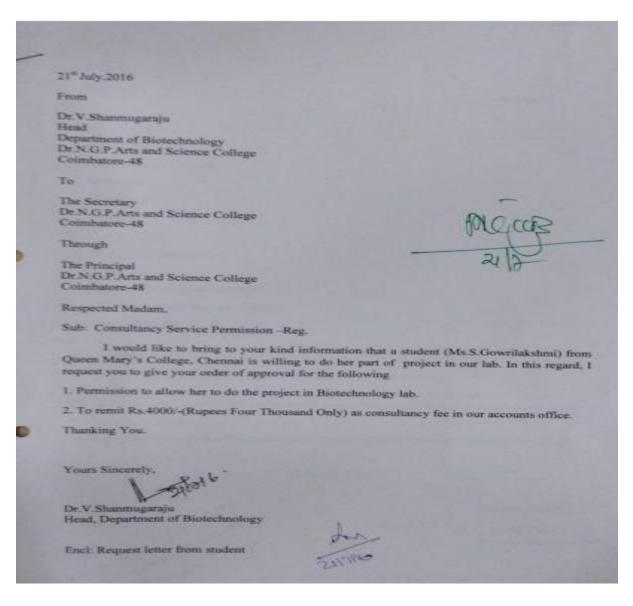

### **Approval/Permission Letter:**

(An Autonomous Institution, Affiliated to Bharathiar University, Coimbatore) Approved by Government of Tamil Nadu and Accredited by NAAC with 'A' Grade (2<sup>nd</sup> Cycle) Dr. N.G.P. – Kalapatti Road, Coimbatore-641048, Tamil Nadu, India Web: www.drngpasc.ac.in |Email: info@drngpasc.ac.in | Phone: +91-422-2369100 3<sup>rd</sup> Cycle Criterion VI

NAAC

Metric 6.3.1

# AY 2016-17: Consultancy

Dr.N.G.P. Arts and Science College (Autonomous) Re-Accredited by NAAC with "A" Grade | DBT STAR College Affiliated to Bharathiar University, Coimbatore-48

Department of Biotechnology "Consultancy on Antimicrobial Activity"

Title of the Consultancy/ Corporate training Program: Antimicrobial Activity

Name of the Consultant with Designation: Dr.V.Shanmugaraju, Head, Department of Biotechnology, Dr.N.G.P. Arts and Science College, Coimbatore-48. Phone No. 0422 2369221

**Consulting** /Sponsoring Agency with name, Address and Contact Details: Ms.S.Gowrilakshmi, UG Final year Student, Department of Biotechnology, Queen Marys College, Dr Radha Krishna Salai, Mylapore, Chennai, Tamil Nadu 600004, Phone: 044 2844 4995

Date /Period of Consultancy: 31.08.2016

Page 26 of 134

(An Autonomous Institution, Affiliated to Bharathiar University, Coimbatore) Approved by Government of Tamil Nadu and Accredited by NAAC with 'A' Grade (2<sup>nd</sup> Cycle) Dr. N.G.P. – Kalapatti Road, Coimbatore-641048, Tamil Nadu, India Web: www.drngpasc.ac.in |Email: info@drngpasc.ac.in | Phone: +91-422-2369100