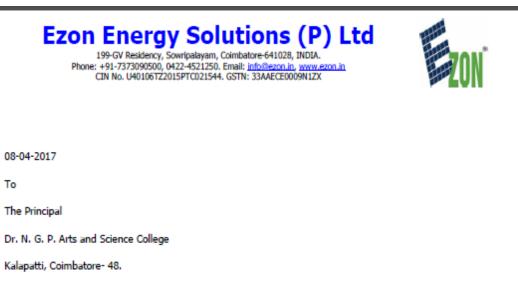

# AY 2016-17: Consultancy

Dr.N.G.P. Arts and Science College (Autonomous) Re-Accredited by NAAC with "A" Grade | DBT STAR College Affiliated to Bharathiar University, Coimbatore-48

Department of Biotechnology "Consultancy on Antimicrobial Activity"

Title of the Consultancy/ Corporate training Program: Antimicrobial Activity

Name of the Consultant with Designation: Dr.V.Shanmugaraju, Head, Department of Biotechnology, Dr.N.G.P. Arts and Science College, Coimbatore-48. Phone No. 0422 2369221

**Consulting** /Sponsoring Agency with name, Address and Contact Details: Ms.S.Gowrilakshmi, UG Final year Student, Department of Biotechnology, Queen Marys College, Dr Radha Krishna Salai, Mylapore, Chennai, Tamil Nadu 600004, Phone: 044 2844 4995

Date /Period of Consultancy: 31.08.2016

Page 26 of 134

(An Autonomous Institution, Affiliated to Bharathiar University, Coimbatore) Approved by Government of Tamil Nadu and Accredited by NAAC with 'A' Grade (2<sup>nd</sup> Cycle) Dr. N.G.P. – Kalapatti Road, Coimbatore-641048, Tamil Nadu, India Web: www.drngpasc.ac.in |Email: info@drngpasc.ac.in | Phone: +91-422-2369100