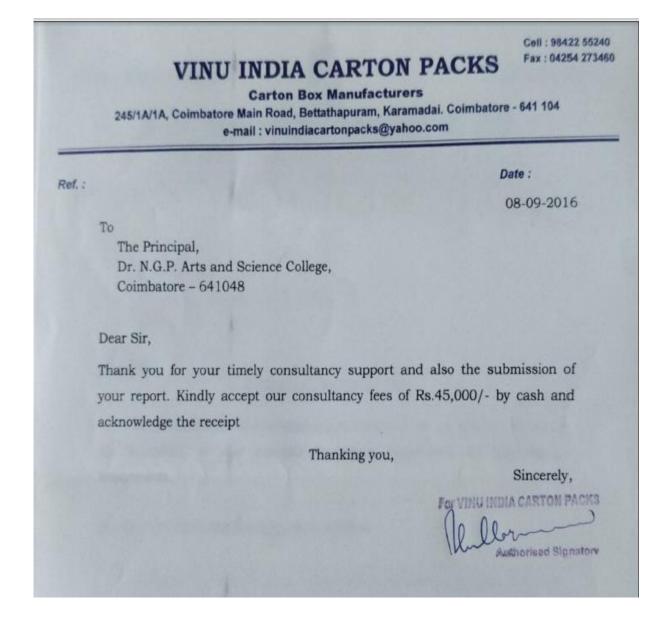

# AY 2016-17: Consultancy

The following are the amount of revenue generated from consultancy and corporate training transport during the academic year 2016-17:

| Academic Year | Number of activities conducted | Amount Received (Rs. In<br>Lakhs) Rs |
|---------------|--------------------------------|--------------------------------------|
| 2016-17       | 11                             | 4.0                                  |

# AY 2016-17: Consultancy

Dr.N.G.P. Arts and Science College (Autonomous) Re-Accredited by NAAC with "A" Grade | DBT STAR College Affiliated to Bharathiar University, Coimbatore-48

Department of Biotechnology "Consultancy on Antimicrobial Activity"

Title of the Consultancy/ Corporate training Program: Antimicrobial Activity

Name of the Consultant with Designation: Dr.V.Shanmugaraju, Head, Department of Biotechnology, Dr.N.G.P. Arts and Science College, Coimbatore-48. Phone No. 0422 2369221

**Consulting** /Sponsoring Agency with name, Address and Contact Details: Ms.S.Gowrilakshmi, UG Final year Student, Department of Biotechnology, Queen Marys College, Dr Radha Krishna Salai, Mylapore, Chennai, Tamil Nadu 600004, Phone: 044 2844 4995

Date /Period of Consultancy: 31.08.2016

Page 26 of 134

(An Autonomous Institution, Affiliated to Bharathiar University, Coimbatore) Approved by Government of Tamil Nadu and Accredited by NAAC with 'A' Grade (2<sup>nd</sup> Cycle) Dr. N.G.P. – Kalapatti Road, Coimbatore-641048, Tamil Nadu, India Web: www.drngpasc.ac.in |Email: info@drngpasc.ac.in | Phone: +91-422-2369100