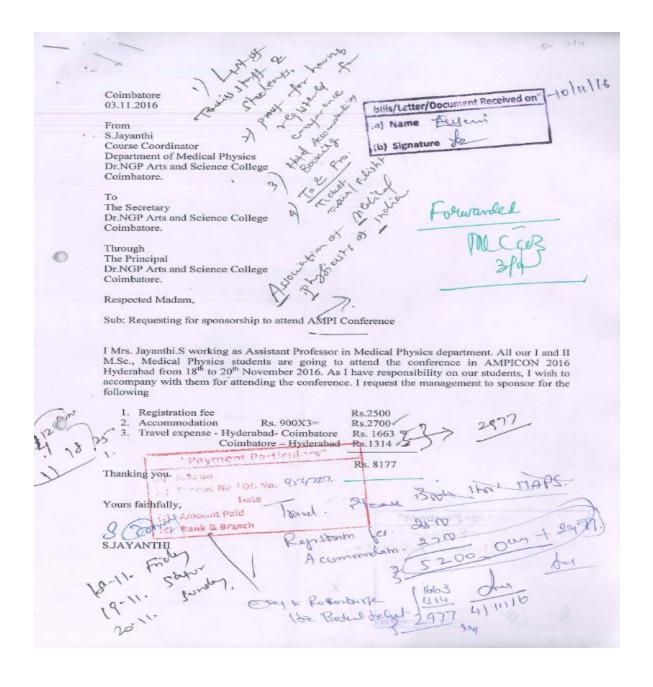

# AY 2016-17: Consultancy

The following are the amount of revenue generated from consultancy and corporate training transport during the academic year 2016-17:

| Academic Year | Number of activities conducted | Amount Received (Rs. In<br>Lakhs) Rs |
|---------------|--------------------------------|--------------------------------------|
| 2016-17       | 11                             | 4.0                                  |

# AY 2016-17: Consultancy

Dr.N.G.P. Arts and Science College (Autonomous) Re-Accredited by NAAC with "A" Grade | DBT STAR College Affiliated to Bharathiar University, Coimbatore-48

Department of Biotechnology "Consultancy on Antimicrobial Activity"

Title of the Consultancy/ Corporate training Program: Antimicrobial Activity

Name of the Consultant with Designation: Dr.V.Shanmugaraju, Head, Department of Biotechnology, Dr.N.G.P. Arts and Science College, Coimbatore-48. Phone No. 0422 2369221

**Consulting** /Sponsoring Agency with name, Address and Contact Details: Ms.S.Gowrilakshmi, UG Final year Student, Department of Biotechnology, Queen Marys College, Dr Radha Krishna Salai, Mylapore, Chennai, Tamil Nadu 600004, Phone: 044 2844 4995

Date /Period of Consultancy: 31.08.2016

Page 26 of 134

(An Autonomous Institution, Affiliated to Bharathiar University, Coimbatore) Approved by Government of Tamil Nadu and Accredited by NAAC with 'A' Grade (2<sup>nd</sup> Cycle) Dr. N.G.P. – Kalapatti Road, Coimbatore-641048, Tamil Nadu, India Web: www.drngpasc.ac.in |Email: info@drngpasc.ac.in | Phone: +91-422-2369100