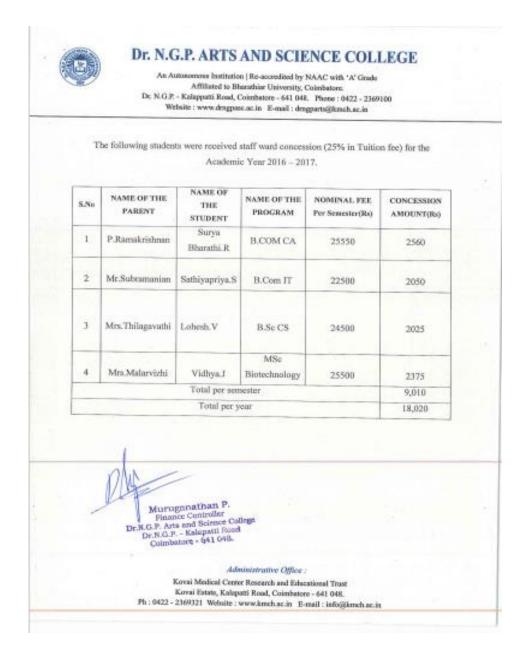

## 1. AY 2016-17: List of faculty awarded Ph.D. Incentives

| - | 99)      | Affiliated to Bh<br>Dr. N.G.P Kalappatti Road, C | n   Ro-accredited by NAAC with '/<br>arathiar University, Coimbatore,<br>'oimbatore - 641 048. Phone : 043<br>c.ac.in E-snail : dragparts@kmch. | 12 - 2369100                             |
|---|----------|--------------------------------------------------|-------------------------------------------------------------------------------------------------------------------------------------------------|------------------------------------------|
|   | The foli | owing faculty members receive                    | d Ph.D. incentive for the Acade                                                                                                                 | Date: 12/04/2017<br>mic Year 2016- 2017. |
|   | S.No     | Name of the Faculty                              | Department                                                                                                                                      | Amount (Rs)                              |
|   | 1        | Dr. B. Satheesh Kumar                            | Mathematics                                                                                                                                     | 7175                                     |
|   | 2        | Dr. K. Krishnaveni                               | Chemistry                                                                                                                                       | 6225                                     |
|   | 3        | Dr. S. Mohan                                     | Management Studies                                                                                                                              | 7125                                     |
|   | -        | Total                                            |                                                                                                                                                 | 20525                                    |
|   |          |                                                  |                                                                                                                                                 | ALGR                                     |
|   |          |                                                  | (Dr                                                                                                                                             | P.R.Mothusteamy)<br>Principal            |
|   |          |                                                  | (Dr                                                                                                                                             | 1                                        |
|   |          |                                                  | (Dr                                                                                                                                             | 1                                        |
|   |          |                                                  | (Dr                                                                                                                                             | 1                                        |